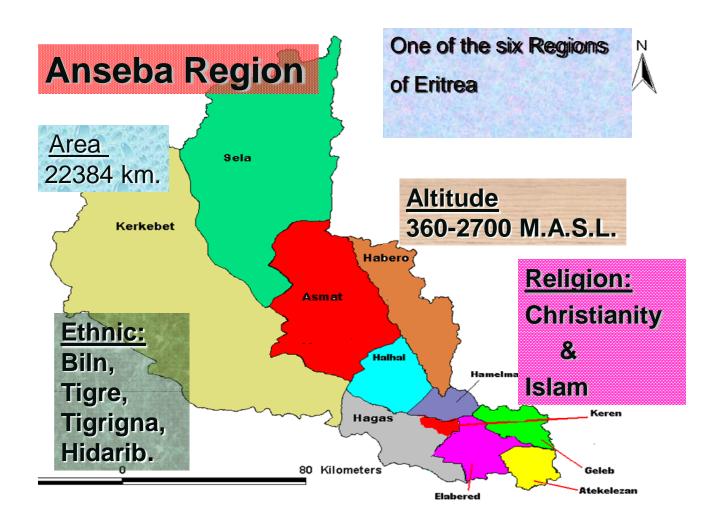

| S/N | Health Stations  | Annual OPD visits |
|-----|------------------|-------------------|
| 1   | St.George H/S    | 16,486            |
| 2   | Ashera H/S       | 4,676             |
| 3   | Ghilas H/S       | 4,354             |
| 4   | Medhani-alem H/S | 3,624             |
| 5   | Boggu H/S        | 2,058             |

## Top Diseases in under five years of age according to their prevalence

- 1. Pneumonia
- 2. Diarrhea
- 3. Cough or common cold
- 4. Eye infections
- 5. Skin infections
- 6. Ear infection
- 7. Malnutrition

### Top diseases in above five years of age according to their prevalence

- 1. ARI
- 2. Gastritis
- 3. GI infections
- 4. Musculo skeletal
- 5. Injuries
- 6. UTI
- 7. Skin infections
- 8. Dental
- 9. Eye infections
- 10. Ear infections

Schools:

# Eritrea